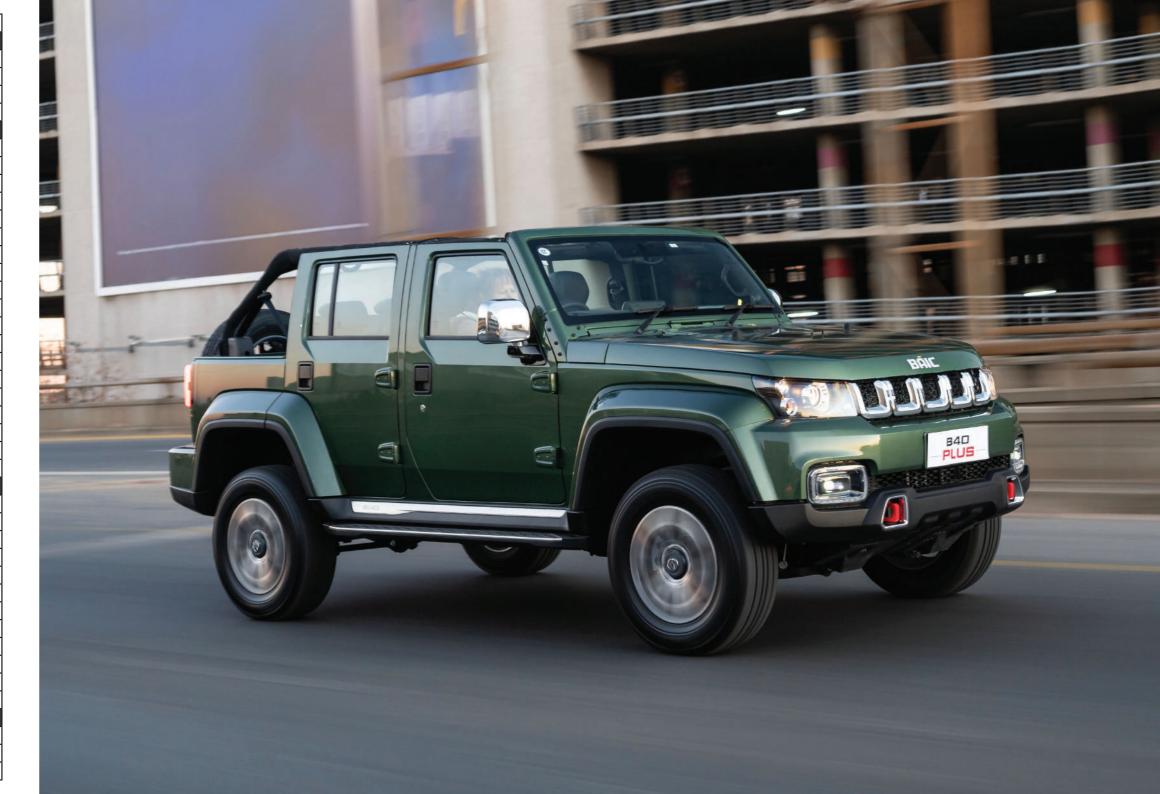

## **EXTERIOR**

STYLING

The styling on the B40 PLUS is bold and unapologetic. This SUV knows how to command attention wherever it goes and is made for drivers that don't accept the norm or mundane.

The dynamic design is complemented by aggressive bumpers, wheel arches and stylish 17" alloy wheels. The bold 5-slot grille is unmistakable and seeks an audience wherever the B40 PLUS finds itself.