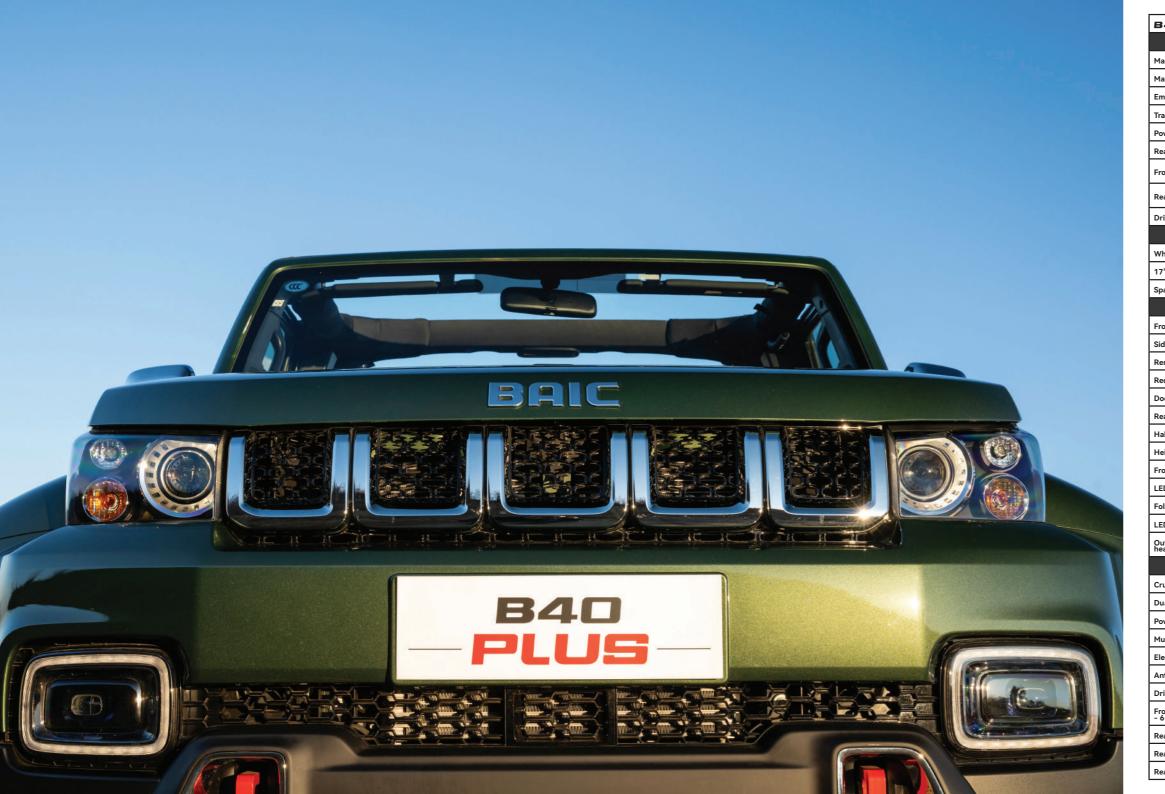

## **EXTERIOR**

STYLING

The styling on the B40 PLUS is bold and unapologetic. This SUV knows how to command attention wherever it goes and is made for drivers that don't accept the norm or mundane.

The dynamic design is complemented by aggressive bumpers, wheel arches and stylish 17" alloy wheels. The bold 5-slot grille is unmistakable and seeks an audience wherever the B40 PLUS finds itself.