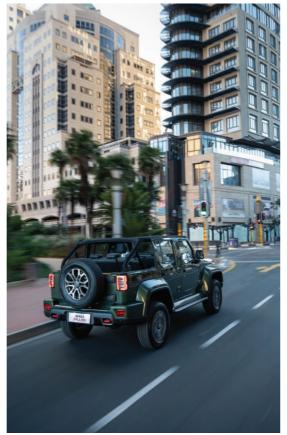

## **EXTERIOR**

STYLING

The styling on the B40 PLUS is bold and unapologetic. This SUV knows how to command attention wherever it goes and is made for drivers that don't accept the norm or mundane.

The dynamic design is complemented by aggressive bumpers, wheel arches and stylish 17" alloy wheels. The bold 5-slot grille is unmistakable and seeks an audience wherever the B40 PLUS finds itself.

The removable roof and panels mean that you can go topless when the mood strikes. The large windows and windscreen make for great visibility, whatever the landscape.