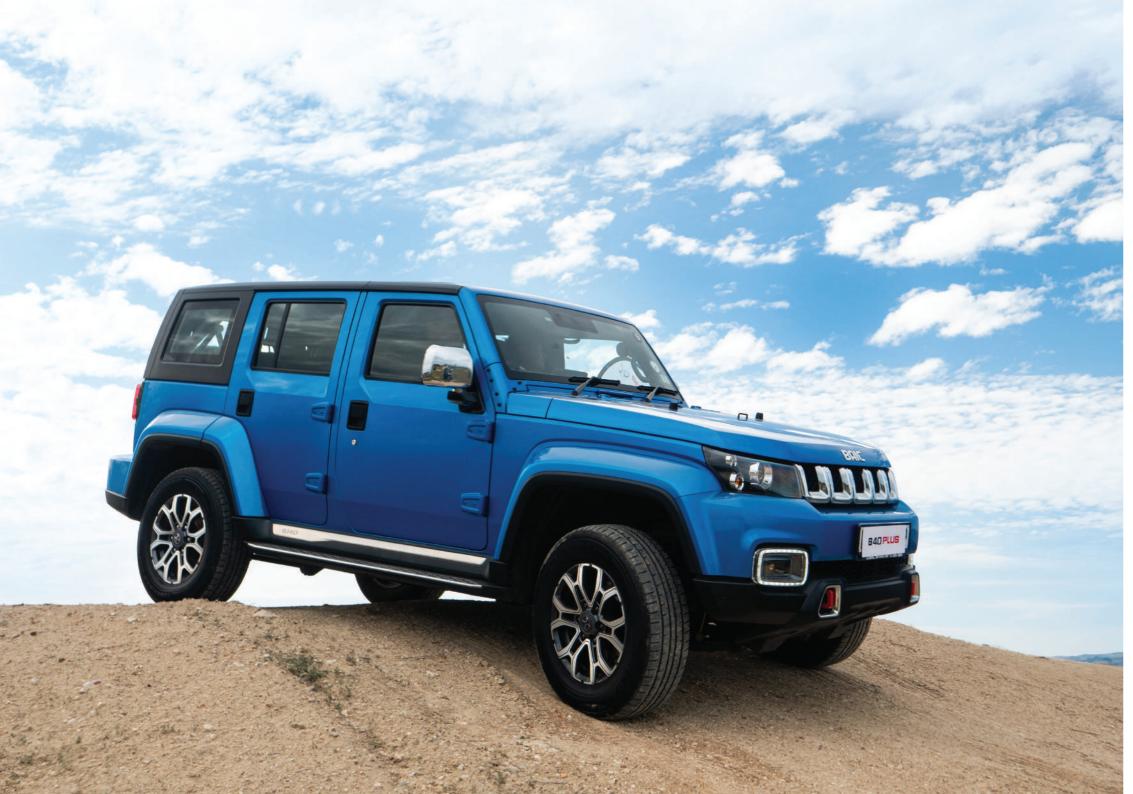

## **EXTERIOR**

STYLING

The styling on the B40 PLUS is bold and unapologetic. This SUV knows how to command attention wherever it goes and is made for drivers that don't accept the norm or mundane.

The dynamic design is complemented by aggressive bumpers, wheel arches and stylish 17" alloy wheels. The bold 5-slot grille is unmistakable and seeks an audience wherever the B40 PLUS finds itself.

The removable roof and panels mean that you can go topless when the mood strikes. The large windows and windscreen make for great visibility, whatever the landscape.