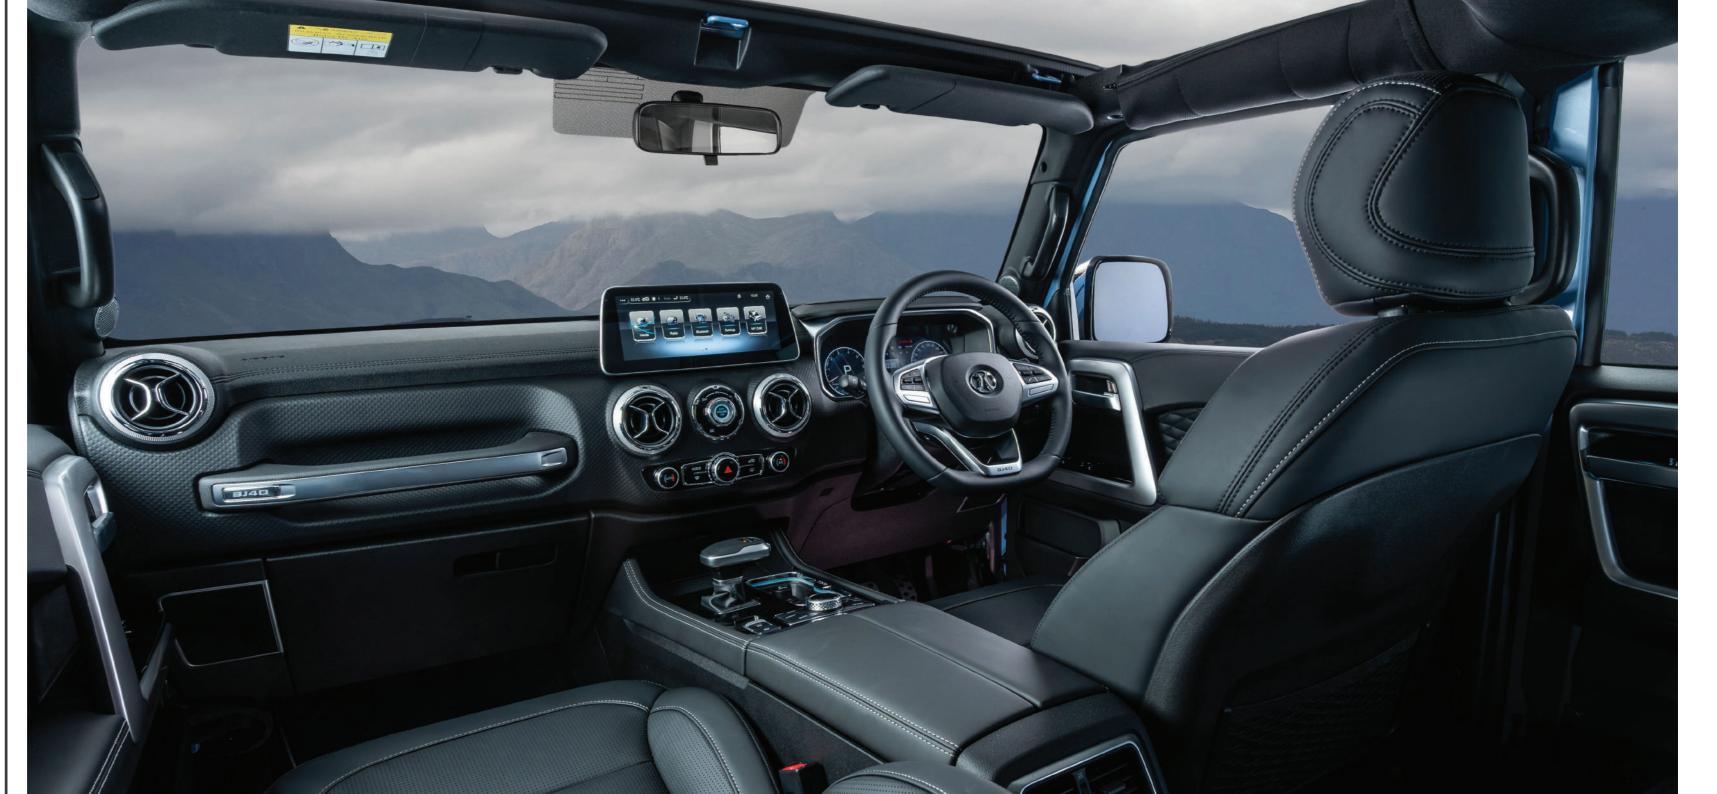

## INTERIOR

As amazing as the B40 PLUS is on the outside, the style continues inside this SUV. Far from functional, the style is simple and bold with a host of features to make you feel as good on the inside as you look on the outside.

Dual zone air conditioner, adjustable seats, front and rear and 6-speaker entertainment system with AM/FM/MP5 functionality, Bluetooth and USB port means that you feel and look cool whether you're rocking the city streets or rock-climbing in the great outdoors.