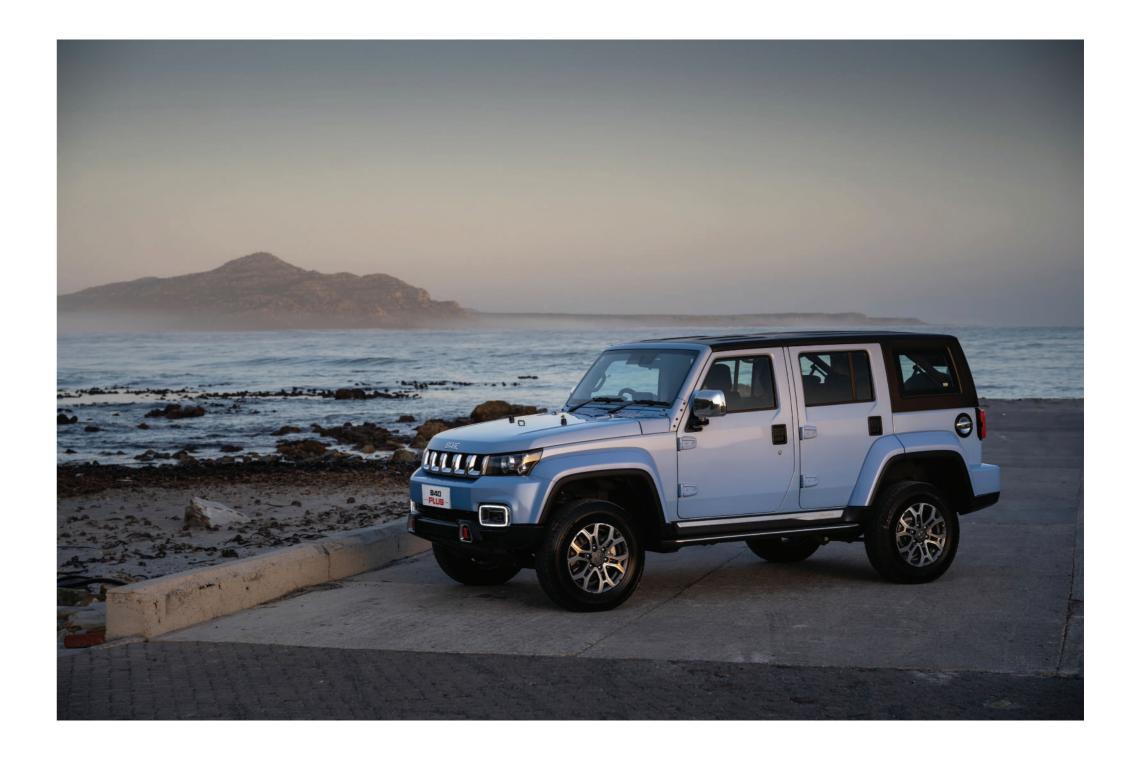

## **EXTERIOR**

STYLING

The styling on the B40 PLUS is bold and unapologetic. This SUV knows how to command attention wherever it goes and is made for drivers that don't accept the norm or mundane.

The dynamic design is complemented by aggressive bumpers, wheel arches and stylish 17" alloy wheels. The bold 5-slot grille is unmistakable and seeks an audience wherever the B40 PLUS finds itself.

The removable roof and panels mean that you can go topless when the mood strikes. The large windows and windscreen make for great visibility, whatever the landscape.