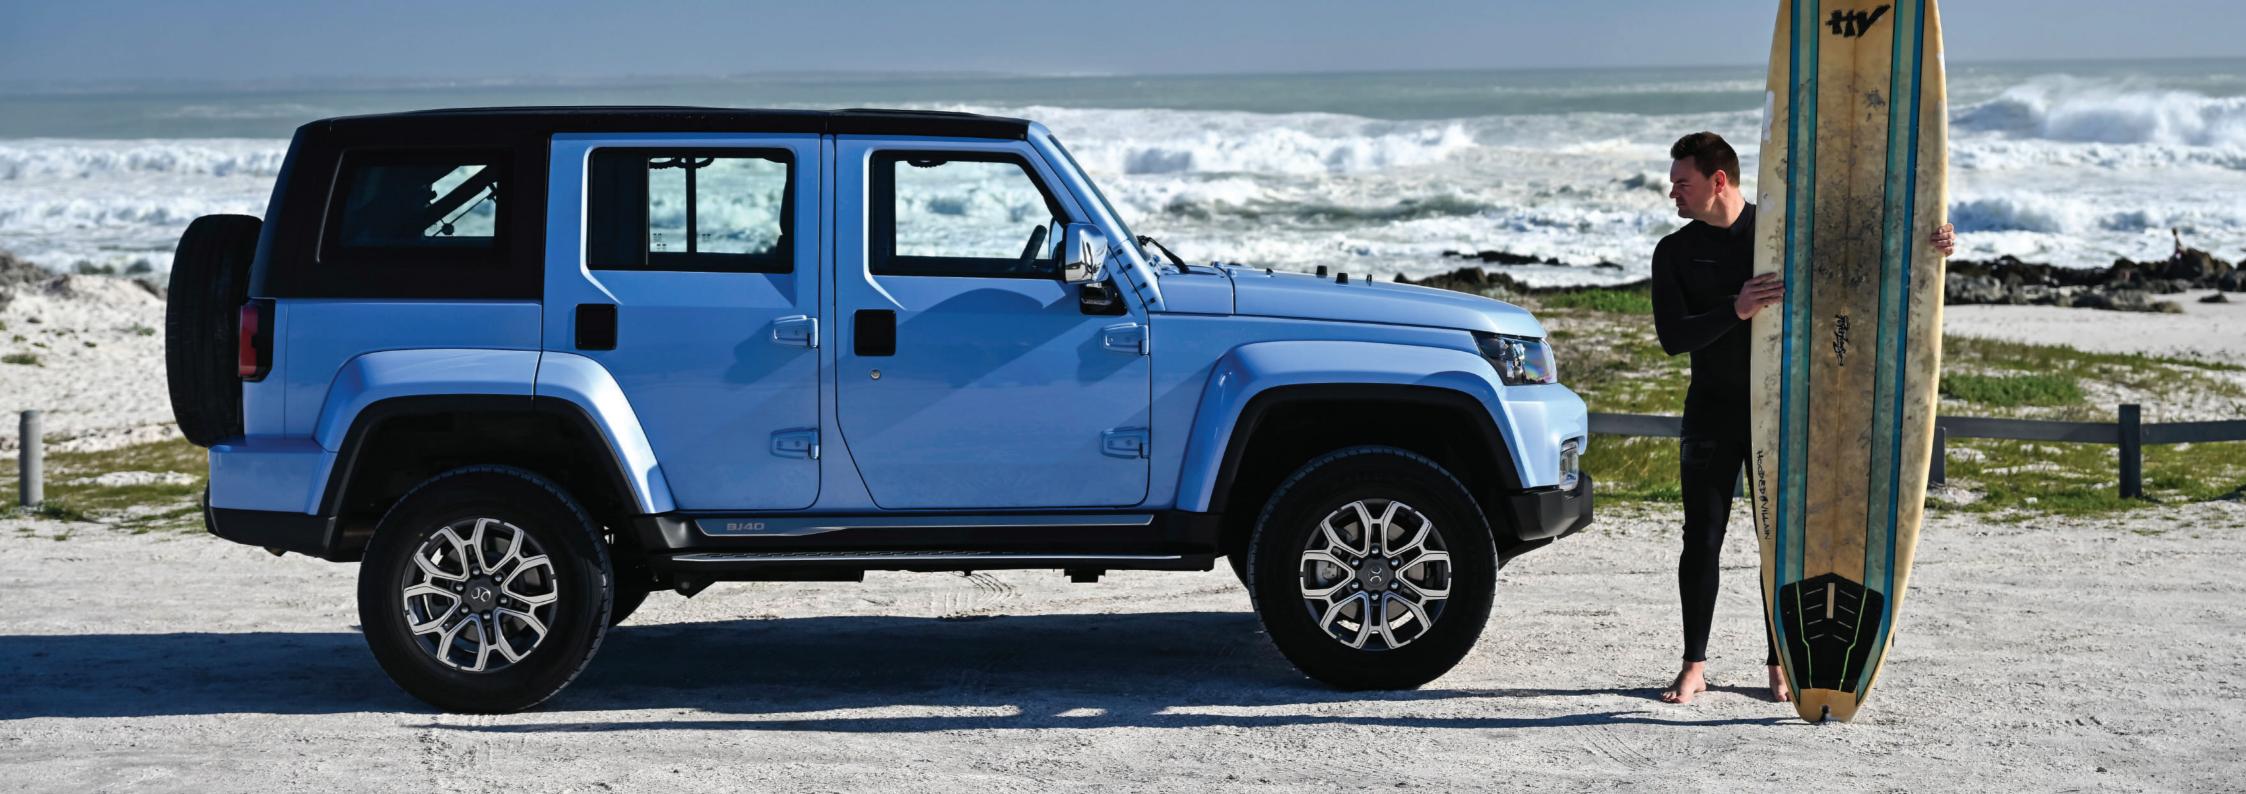

## **EXTERIOR**

STYLING

The styling on the B40 PLUS is bold and unapologetic. This SUV knows how to command attention wherever it goes and is made for drivers that don't accept the norm or mundane.

The dynamic design is complemented by aggressive bumpers, wheel arches and stylish 17" alloy wheels. The bold 5-slot grille is unmistakable and seeks an audience wherever the B40 PLUS finds itself.

The removable roof and panels mean that you can go topless when the mood strikes. The large windows and windscreen make for great visibility, whatever the landscape.