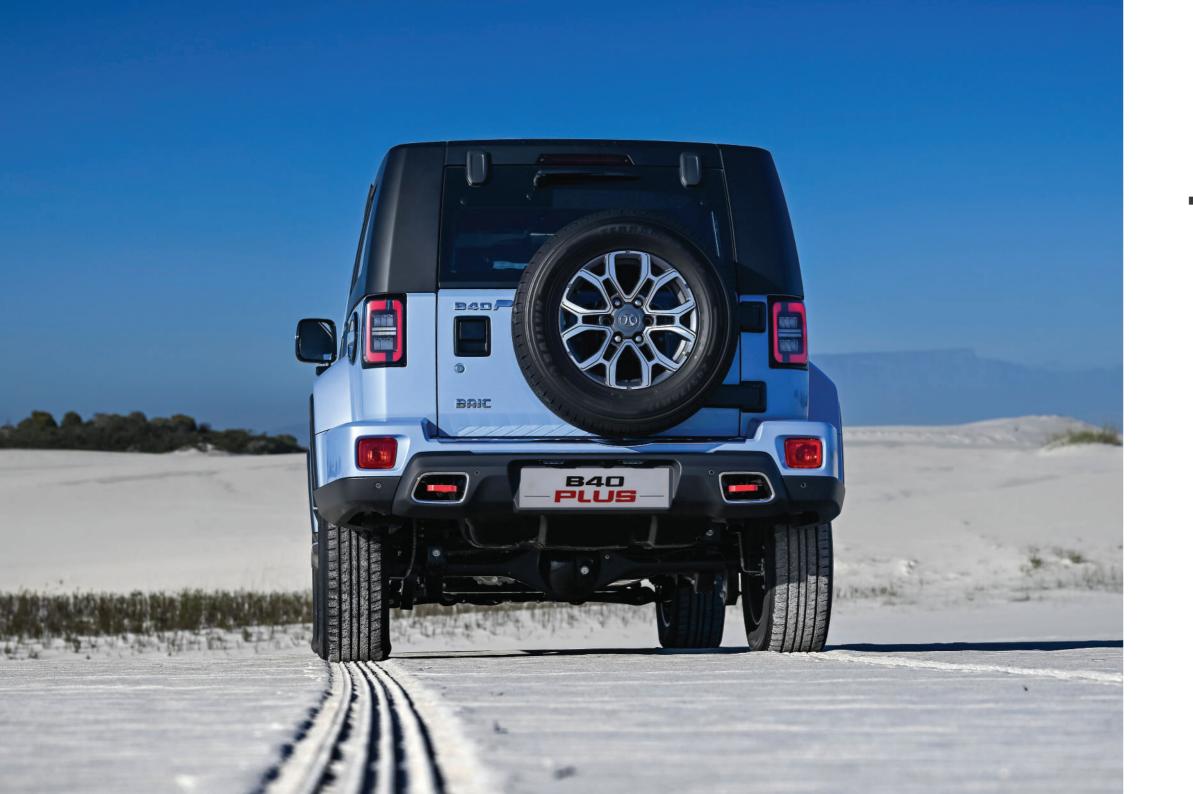

## **EXTERIOR**

STYLING

The styling on the B40 PLUS is bold and unapologetic. This SUV knows how to command attention wherever it goes and is made for drivers that don't accept the norm or mundane.

The dynamic design is complemented by aggressive bumpers, wheel arches and stylish 17" alloy wheels. The bold 5-slot grille is unmistakable and seeks an audience wherever the B40 PLUS finds itself.

The removable roof and panels mean that you can go topless when the mood strikes. The large windows and windscreen make for great visibility, whatever the landscape.