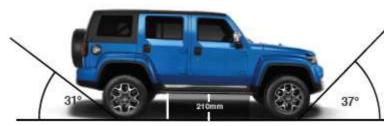

The CITY HUNTER & CHAMPION models also include Electronic Stability Programme (ESP), Emergency Brake Assist (EBA), Traction Control System (TCS), Hill Ascent Control (HAC) and Hill Descent Control (HAC). A ground clearance of 210mm, approach angle of 37 degrees and departure angle of 31 degrees means that the B40 PLUS can take on any terrain with ease.

DEPARTURE ANGL

GROUND CLEAR

APPROACH AN