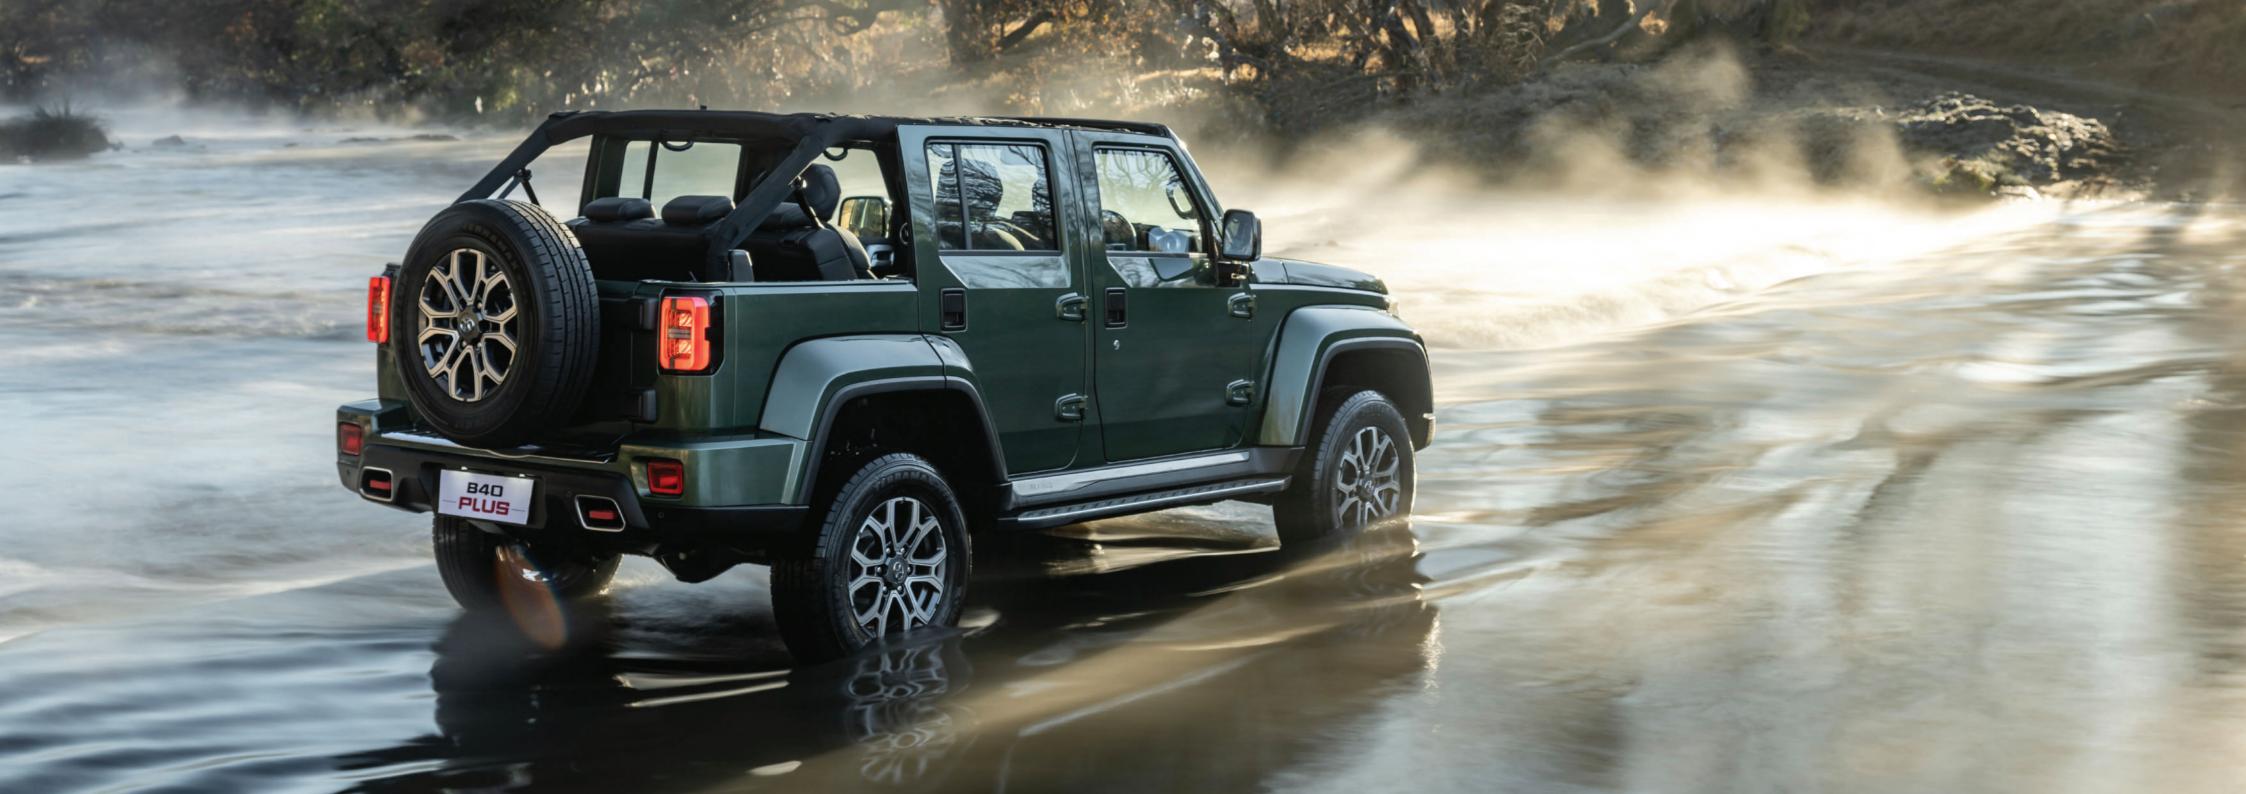

The removable roof and panels mean that you can go topless when the mood strikes. The large windows and windscreen make for great visibility, whatever the landscape.

The CITY HUNTER & CHAMPION models also include Electronic Stability Programme (ESP), Emergency Brake Assist (EBA), Traction Control System (TCS), Hill Ascent Control (HAC) and Hill Descent Control (HAC). A ground clearance of 210mm, approach angle of 37 degrees and departure angle of 31 degrees means that the B40 PLUS can take on any terrain with ease.