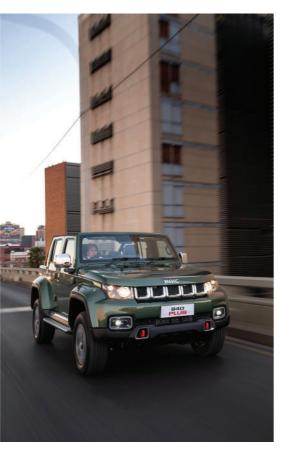

## **EXTERIOR**

STYLING

The styling on the B40 PLUS is bold and unapologetic. This SUV knows how to command attention wherever it goes and is made for drivers that don't accept the norm or mundane.

The dynamic design is complemented by aggressive bumpers, wheel arches and stylish 17" alloy wheels. The bold 5-slot grille is unmistakable and seeks an audience wherever the B40 PLUS finds itself.

The removable roof and panels mean that you can go topless when the mood strikes. The large windows and windscreen make for great visibility, whatever the landscape.