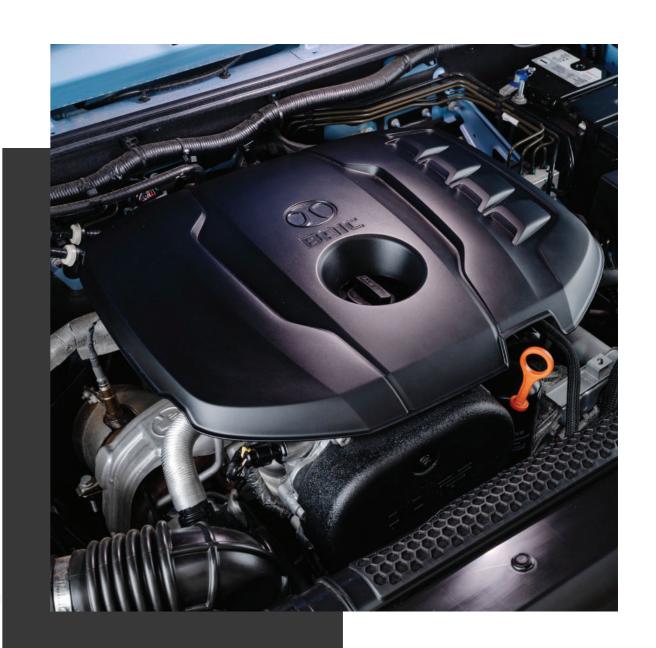

### ENGINE

#### AND PERFORMANCE

Available in 2 litre Petrol Turbo or 2.0 Diesel Turbo, the choice is yours on how you power your adventure. The petrol engine kicks out 160kW @ 5500 r/min while the diesel pushes out 110kW @ 4000 r/min and 350Nm @ 1800 - 2800 r/min. The B40 PLUS is also packed with features that make your drive, on-road or off-road, iconic like Antilock Braking System (ABS), Electronic Brake force Distribution (EBD) and Electronic Parking Brake (EPB) across all models.

The CITY HUNTER & CHAMPION models also include Electronic Stability Programme (ESP), Emergency Brake Assist (EBA), Traction Control System (TCS), Hill Ascent Control (HAC) and Hill Descent Control (HAC). A ground clearance of 210mm, approach angle of 37 degrees and departure angle of 31 degrees means that the B40 PLUS can take on any terrain with ease.