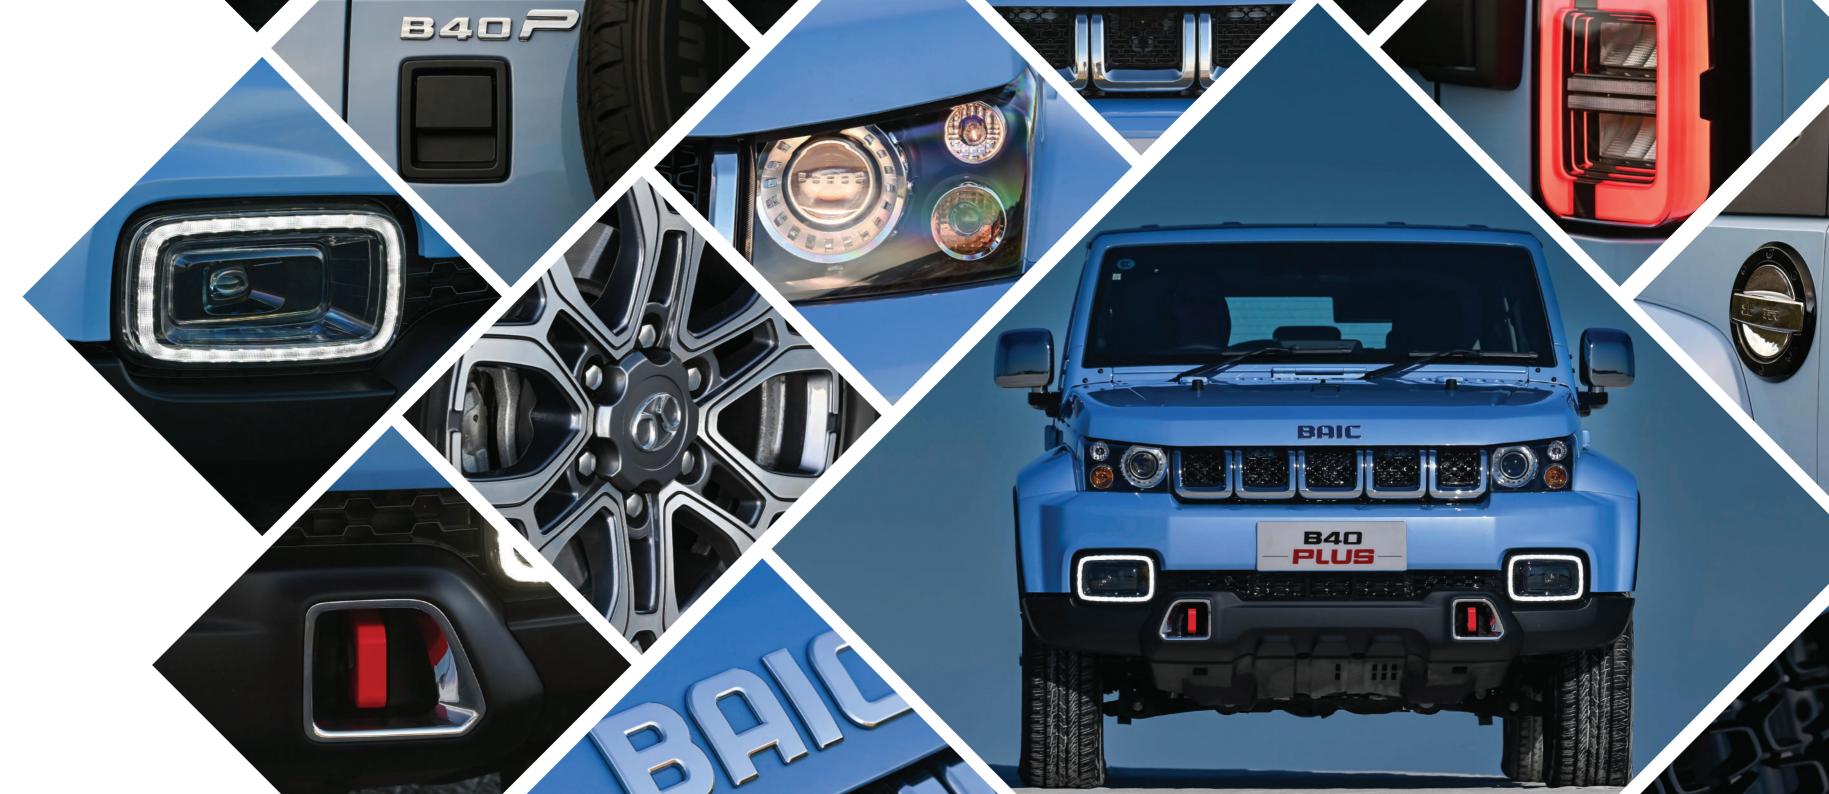

## **EXTERIOR**

STYLING

The styling on the B40 PLUS is bold and unapologetic. This SUV knows how to command attention wherever it goes and is made for drivers that don't accept the norm or mundane.

The dynamic design is complemented by aggressive bumpers, wheel arches and stylish 17" alloy wheels. The bold 5-slot grille is unmistakable and seeks an audience wherever the B40 PLUS finds itself.

The removable roof and panels mean that you can go topless when the mood strikes. The large windows and windscreen make for great visibility, whatever the landscape.

Dual zone air conditioner, adjustable seats, front and rear and 6-speaker entertainment system with AM/FM/MP5 functionality, Bluetooth and USB port means that you feel and look cool whether you're rocking the city streets or rock-climbing in the great outdoors.